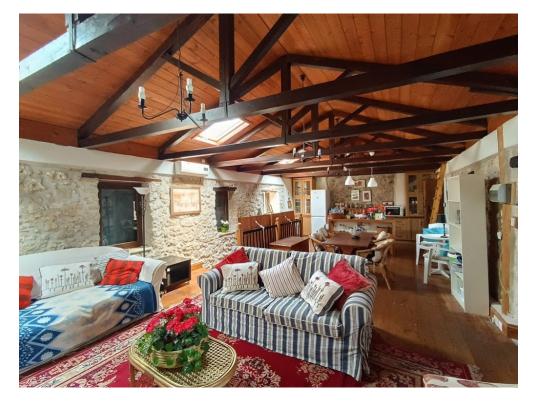

## Price:

Beautifully restored house in the center of a quiet and traditional village This stone-built house is part of a preservative village and offers the best opportunity for those who seek to live away from the noise and life close to nature. The property has been arranged over two levels. A few stone steps lead to a warm and bright open-plan space fitted with wooden floors, beamed ceilings and skylights welcomes you. This level comprises a living room, a kitchen with dinin...