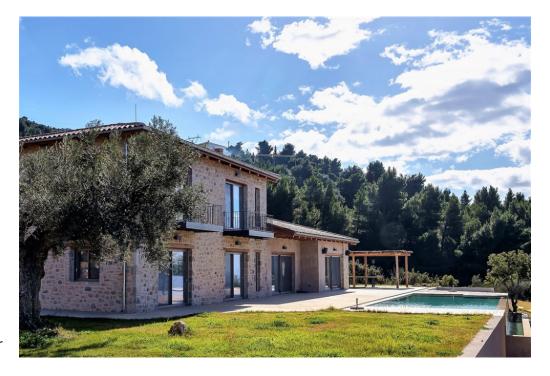

## [1620] Athani Retreat

Price: 3.700.000€

A heavenly setting surrounded by an extraordinary landscape with majestic views

A carefully crafted villa with materials that complement the natural environment of unsurpassed beauty. The tranquil setting is ideal to withdraw from the familiar habits of everyday life.

The entrance opens to an impressive open-plan living area with a high vaulted ceiling made of chestnut wood. The large glass sliding doors frame the colorful panorama of the evergreen pine trees set against the blue sky and sea. All four bedrooms hav...