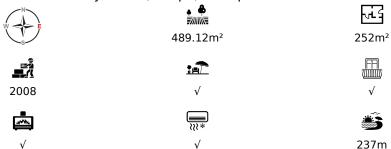

It is developed into two floors of 252 sqm living space in total. The ground floor presents an open space with 2 living areas with a fireplace, ...

☆ Additional buildability of 195,65sqm, solar panels for hot water

4 + 1 possible

40m²

Open plan

Oil