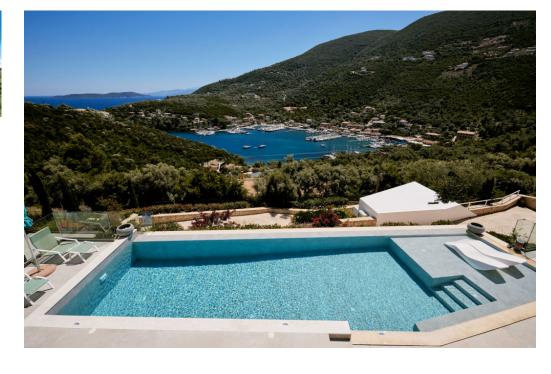

## [1858] Sivota Harbor Luxe

Price: 2.360.000€

Μια κομψή και μοντέρνα βίλα με σαγηνευτική θέα στον πιο περιζήτητο κόλπο της Λευκάδας

Ευκαιρία σε ιδανική τοποθεσία με απρόσκοπτη θέα και μόλις 1,2χλμ. από το λιμάνι των Συβότων με τα πολυσύχναστα καφέ, εστιατόρια και μπουτίκ.

Μοντέρνα, κομψή, πρακτική, άνετη, ηλιόλουστη, ευάερη και φιλόξενη είναι μερικές από τις λέξεις που περιγράφουν καλύτερα αυτή τη βίλα των  $150\mu^2$  με 3 υπνοδωμάτια, σχεδιασμένη και κατασκευασμένη με προσοχή στη λεπτομέρεια για την απόλυτη εμπειρία "στο...