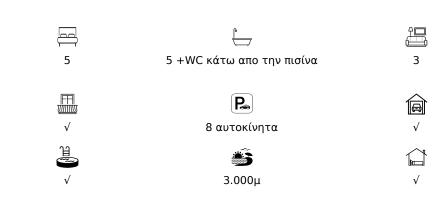

## [1872] An Estate Above Nidri

Price: 1.600.000€

Ένα ακίνητο – 3 βίλες: αποκλειστικότητα, πολυτέλεια, ηρεμία και μαγευτική θέα

Υψωμένο περήφανα στους λόφους πάνω από το Νυδρί, το κτήμα αυτό προσφέρει μια λεπτή ισορροπία ιδιωτικότητας. Περιτριγυρισμένο από ευωδιαστά πεύκα και αρχοντικά κυπαρίσσια, με ανεμπόδιστη θέα όσο φτάνει το μάτι.