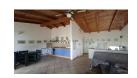

Το επίπεδο της εισόδου διαθέτει ενιαίο χώρο καθιστικού, κουζίνας και τραπεζαρίας, καθώς και ένα μπάνιο που ανοίγει σε μια άνετη και ευρύχωρη βεράντα 22 τ.μ. με χώρο μπάρμπεκιου.

Κάτω από τις σκάλες από το καθιστικό, υπάρχουν 3 ...